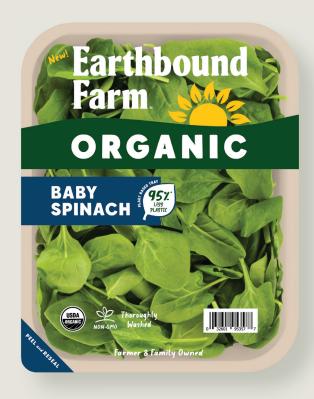

## Earthbound Farm.

## **Organic Salads**

## **Plant-Based Trays**

Crafted from recycled plant-based fibers with a food-grade coating, our eco-friendly tray is designed to protect the freshness of your greens while using 95% less plastic than the standard clamshell package. Combined with reseable film technology, this innovative package makes it easier than ever to enjoy eco-conscious living without compromising on freshness or convenience.