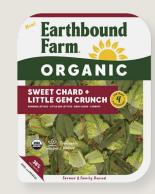

### Sweet Chard + Little Gem Crunch

Contains 4 superfoods.

Excellent source of Iron and itamins A, K, and Folate.

| Product Description                | Pack<br>Size | UPC             | GTIN              | TiHi   | Case<br>Cube | Unit Dimensions<br>(LxWxD) | Case Dimensions<br>(LxWxD) |
|------------------------------------|--------------|-----------------|-------------------|--------|--------------|----------------------------|----------------------------|
| LITTLE GEM +<br>KALE CRUNCH        | 8 x 5.5oz    | 0-32601-95432-1 | 100-32601-95523-3 | 12 x 8 | 0.979        | 9" x 7.65" x 2.625"        | 15.9375" x 9.875" x 10.75" |
| LITTLE GEM +<br>BUTTER CRUNCH      | 8 x 5.5oz    | 0-32601-95431-4 | 100-32601-95522-6 | 12 x 8 | 0.979        | 9" x 7.65" x 2.625"        | 15.9375" x 9.875" x 10.75" |
| ROMAINE +<br>BUTTER CRUNCH         | 8 x 5.5oz    | 0-32601-95430-7 | 100-32601-95521-9 | 12 x 8 | 0.979        | 9" x 7.65" x 2.625"        | 15.9375" x 9.875" x 10.75" |
| SWEET CHARD +<br>LITTLE GEM CRUNCH | 8 x 5.5oz    | 0-32601-95458-1 | 100-32601-95549-3 | 12 x 8 | 0.979        | 9" x 7.65" x 2.625"        | 15.9375" × 9.875" × 10.75" |