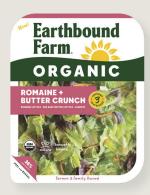

#### Romaine + Butter Crunch

Contains 3 superfoods.

Excellent source of Vitamins A,
K, and Folate.