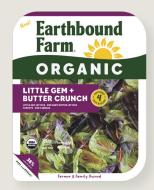

Little Gem + Kale Crunch

Contains 5 superfoods.

Excellent source of Vitamins C,
and K.

Little Gem + Butter Crunch

Contains 4 superfoods.

Excellent source of Vitamin A.