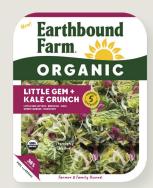

Little Gem + Kale Crunch

Contains 5 superfoods.

Excellent source of Vitamins C,
and K.

Little Gem + Butter Crunch

Contains 4 superfoods.

Excellent source of Vitamin A.